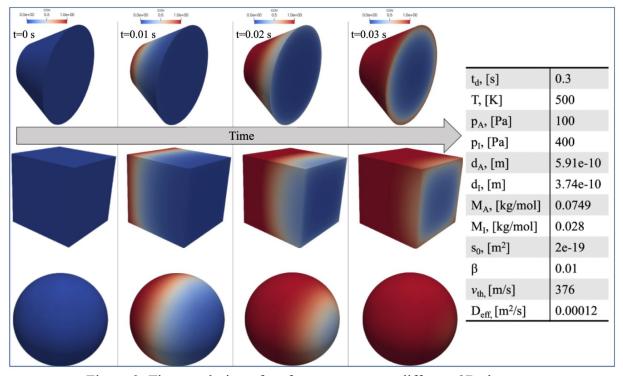

Gizem Ersavas Isitman 4.4.2022

## Computational fluid dynamics study of ALD processes: Benchmarking and Validation

Gizem Ersavas Isitman<sup>1</sup>, Daulet Izbassarov<sup>1</sup>, Riikka L. Puurunen<sup>2</sup>, Ville Vuorinen<sup>1</sup>

1.School of Engineering, Department of Mechanical Engineering, Aalto University

2.School of Chemical Engineering, Department of Chemical and Metallurgical Engineering, Aalto University



Figure 1: Streamwise velocity field of non-reacting flow past through tube banks



Figure 2: Time evolution of surface coverage on different 3D shapes